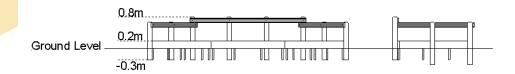

## The Main Stage (with post and rail)

| Loosefill Area            |
|---------------------------|
| Suggested Hardstanding    |
| <br>Free Space            |
| <br>Unit Spacing Boundary |

| <b>Equipment Dimensions</b>  |                    |  |
|------------------------------|--------------------|--|
| Length / Width / Height      | 5.2m x 2.1m x 0.8m |  |
| Surfacing and Area Required  |                    |  |
| Minimum Space Required L/W/H | 7.5m x 5.9m x 2.4m |  |
| Max Gradient Of Ground       | 1:50               |  |
| Free Height Of Fall          | 0mm                |  |
| Suggested Hardstanding       | 28.1m <sup>2</sup> |  |
| Installation Information     |                    |  |
| Overall Weight               | 430kg              |  |
| Heaviest Part                | 160kg              |  |
| Largest Part                 | 1.9m x1.9m x 0.2m  |  |
| Longest Part                 | 1.9m               |  |
| Concrete Required            | 0.57m <sup>3</sup> |  |