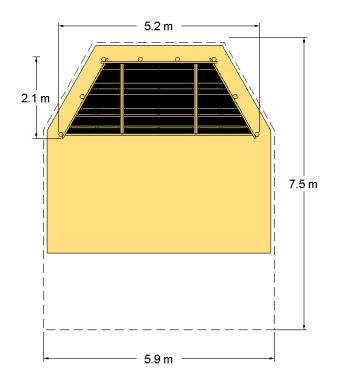

## The Main Stage (with post and rail)

| Loosefill Area            |
|---------------------------|
| Suggested Hardstanding    |
| <br>Free Space            |
| <br>Unit Spacing Boundary |

| <b>Equipment Dimensions</b>  |                    |  |
|------------------------------|--------------------|--|
| Length / Width / Height      | 5.2m x 2.1m x 0.8m |  |
| Surfacing and Area Required  |                    |  |
| Minimum Space Required L/W/H | 7.5m x 5.9m x 2.4m |  |
| Max Gradient Of Ground       | 1:50               |  |
| Free Height Of Fall          | 0mm                |  |
| Suggested Hardstanding       | 28.1m <sup>2</sup> |  |
| Installation Information     |                    |  |
| Overall Weight               | 430kg              |  |
| Heaviest Part                | 160kg              |  |
| Largest Part                 | 1.9m x1.9m x 0.2m  |  |
| Longest Part                 | 1.9m               |  |
| Concrete Required            | 0.57m <sup>3</sup> |  |